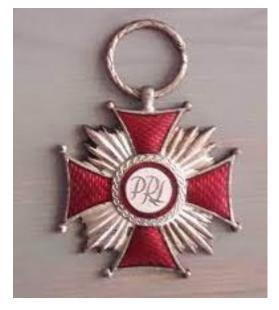

# Tajemnica orderu

Po odwikłaniu pogmatwanego i przetłumaczeniu na zrozumiałe, ordery "za wybitne zasługi" są dla etatowych polityków, którzy niczego konkretnego nie dokonali. Dla innych osób za osiągnięcia przekraczające zakres wykonywanej pracy są Krzyże Zasługi, a uzasadnienie wniosku o nadanie orderu "powinno prezentować konkretne, wybitne osiągnięcie, adekwatne do klasy wnioskowanego orderu" i podobno Prezydent RP jako Wielki Mistrz Orderu Odrodzenia Polski, odstępuje od tej reguły bardzo rzadko.

Tak więc po kilku minutach szperania wiadomo, za co konkretnie Krzyżem Kawalerskim został uhonorowany Krzysztof Baranowski, Henryk Jaskuła, czy Kazimierz (Kuba) Jaworski, żeby nie wybiegać poza żeglarstwo. Natomiast za co równorzędne odznaczenie dostał Jerzy Kuliński, nie sposób dociec. Wydawanie przewodników żeglarskich nie jest wybitną twórczością literacką. Podobnie prowadzenie internetowego portalu trudno uznać za wybitne osiągnięcie. Nie wiadomo nawet, dlaczego został potraktowany jak polityk działający w interesie Polski, skoro kwestionuje, zasadność Krzyża Komandorskiego Orderu Odrodzenia Polski za bezprecedensowy w skali międzynarodowej sukces Krystyny Chojnowskiej-Liskiewicz (<u>Skradziony rejs</u>), ale swoje, jakieś tam rzekome "wybitne zasługi w propagowaniu żeglarstwa i turystyki wodnej", uważa za godne wysokiego odznaczenia państwowego. Po odebraniu orderu napisał:

Pan Andrzej Gut-Mostowy, Sekretarz Stanu Ministerstwa Sportu i Turystyki

Krzyż Kawalerski Orderu Odrodzenia Polski dla pana Jerzego Kulińskiego

Szanowny Panie Ministrze,

Kancelaria Prezydenta RP odpowiedziała , że: "Pan Jerzy Kuliński został uhonorowany Krzyżem Kawalerskim Orderu Odrodzenia Polski postanowieniem Prezydenta Rzeczypospolitej Polskiej z dnia 31 maja 2022 roku za wybitne zasługi w promowaniu żeglarstwa i turystyki wodnej (M.P. 2022, poz. 812). Z inicjatywą uhonorowania wystąpił do Prezydenta RP Minister Sportu i Turystyki". Z załącznika wynika, że w imieniu Ministra Sportu i Turystyki Pan opiniował wniosek Polskiego Towarzystwa Turystyczno-Krajoznawczego (PTTK).